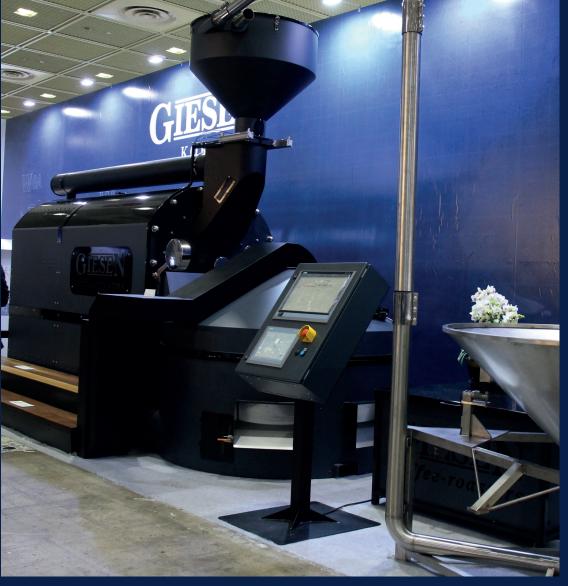

## Completely automatic roasting process

>> CONTROL PANEL

Implemented in the panel are two screens, one for the roast profiling system and one to control the coffee roaster.

#### » CAPACITY

The coffee beans will be roasted up to 140 kg per batch, which is twice as much as the W60A.

REMOTE SUPPORT ROUTER Get faster and easier support and updates with our remote support router.

## SIZE MATTERS

The Giesen W140A is a completely automated coffee roaster. The Green Coffee Conveyor with weighing cells weighs your beans and transports them to the machine. The coffee beans will be roasted up to 140 kg per batch, which is more than twice as much as the W60A. The roast profile is completely adjustable with drum speed control and airflow control. The low stationary burner makes it possible to control the temperature very accurately. The optional pellet press will press your coffee chaff into a easy to dispose disk.