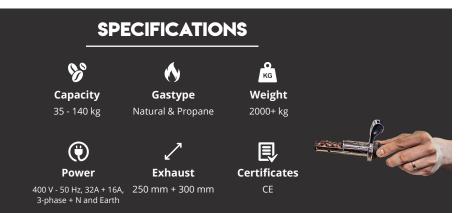

#### » CAPACITY

The coffee beans will be roasted up to 140 kg per batch, which is twice as much as the W60A.

REMOTE SUPPORT ROUTER Get faster and easier support and updates with our remote support router.

## SIZE MATTERS

The Giesen W140A is a completely automated coffee roaster. The Green Coffee Conveyor with weighing cells weighs your beans and transports them to the machine. The coffee beans will be roasted up to 140 kg per batch, which is more than twice as much as the W60A. The roast profile is completely adjustable with drum speed control and airflow control. The low stationary burner makes it possible to control the temperature very accurately. The optional pellet press will press your coffee chaff into a easy to dispose disk.