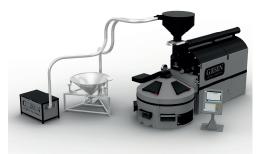

## SIZE MATTERS

The Giesen W140A is a completely automated coffee roaster. The Green Coffee Conveyor with weighing cells weighs your beans and transports them to the machine. The coffee beans will be roasted up to 140 kg per batch, which is more than twice as much as the W60A. The roast profile is completely adjustable with drum speed control and airflow control. The low stationary burner makes it possible to control the temperature very accurately. The optional pellet press will press your coffee chaff into a easy to dispose disk.