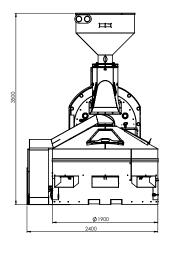

## SIZE MATTERS

The Giesen W140A is a completely automated coffee roaster. The Green Coffee Conveyor with weighing cells weighs your beans and transports them to the machine. The coffee beans will be roasted up to 140 kg per batch, which is more than twice as much as the W60A. The roast profile is completely adjustable with drum speed control and airflow control. The low stationary burner makes it possible to control the temperature very accurately. The optional pellet press will press your coffee chaff into a easy to dispose disk.