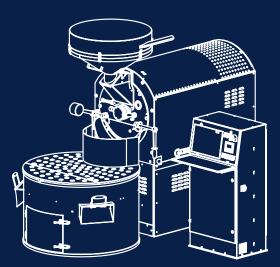

## SIZE MATTERS

The Giesen W140A is a completely automated coffee roaster. The Green Coffee Conveyor with weighing cells weighs your beans and transports them to the machine. The coffee beans will be roasted up to 140 kg per batch, which is more than twice as much as the W60A. The roast profile is completely adjustable with drum speed control and airflow control. The low stationary burner makes it possible to control the temperature very accurately. The optional pellet press will press your coffee chaff into a easy to dispose disk.