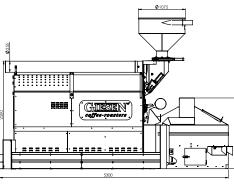

## SIZE MATTERS

The Giesen W140A is a completely automated coffee roaster. The Green Coffee Conveyor with weighing cells weighs your beans and transports them to the machine. The coffee beans will be roasted up to 140 kg per batch, which is more than twice as much as the W60A. The roast profile is completely adjustable with drum speed control and airflow control. The low stationary burner makes it possible to control the temperature very accurately. The optional pellet press will press your coffee chaff into a easy to dispose disk.