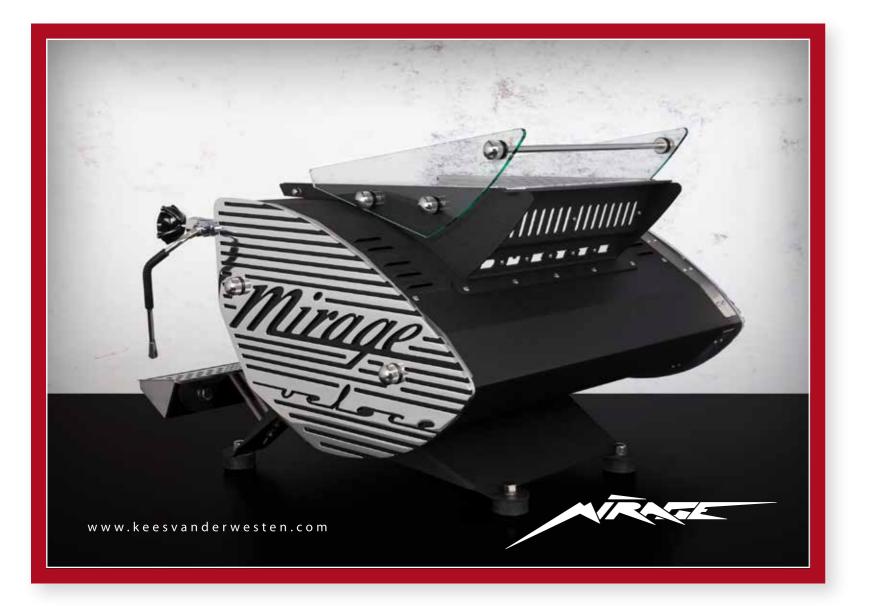

## MEET THE SENIOR MEMBER OF OUR FAMILY OF MACHINES: THE MIRAGE

## **TECHNICAL FEATURES**

- Auto-back-flush program
- Non-spattering, energy saving hot water system delivery, adjustable quantity
- Drip tray adjustable in height, optionally a raised tray for espresso cups is available
- Intuitive operation by dual volumetric levers or touchpad, also programmable for manual operation - Filter holders in stainless steel, with KvdW handles
- Electronically controlled temperature, with energy saving Eco mode, for nights and/or weekends
- Equipped as standard with a progressive pre-infusion cylinder per group
- Rubber group gaskets remain flexible forever, do not become hard or brittle
- Entire frame in stainless steel only, powder coated in crackle black
- Large boiler capacity: 13 litres for the Duette, 19 litres for the Triplette
- Elevated position of body, easy cleaning of bar surface
- Real glass, 10mm thick, side-panels (not shown here)
- Membrane type group screens

## **OPTIONAL:**

- Stainless steel cup rail
- Frame and/or body in any RAL colour, or non-painted ("Raw")
- Custom logo in glass side panels, sand-blasted or in colour
- "Veloce" aluminium side panels (as shown)
- Foot activated steam valve(s)
- Adjustable restrictors to adjust temperature per group
- Expanded cup storage on top